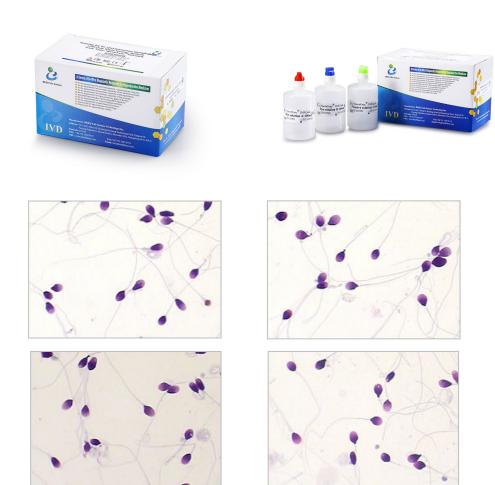

## SpermFunc® Diff-Quik - Staining Kit for Spermatozoan Morphology (Diff-Quik Rapid Staining Method)

The kit is mainly used for evaluating the characteristics of human sperm morphology. It can also be used for the detection of sperm morphology of other mammals.

## **Features:**

- A mature method recommended by WHO.
- Ready-to-use and faster than conventional modified Papanicolaou stain method.
- Special slide barrel prepared for staining. Simple and easy-to-use.
- Shelf life up to 2 years.
- 3 x 100ml or 3 x 500ml per kit. More Choices for lab requirement. Meet the need of batch testing.
- CE approved

## The sketch maps of test results by Diff-Quik: